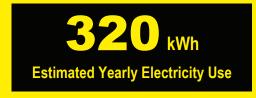

## Compare ONLY to other labels with yellow numbers. Labels with yellow numbers are based on the same test procedures.

- Your cost will depend on your utility rates and use.
- Both cost ranges based on models of similar size capacity.
- Models with similar features have automatic defrost, top-mounted freezer and no through the door ice.
- Estimated energy cost based on a national average electricity cost of 12.4 cents per kWh.