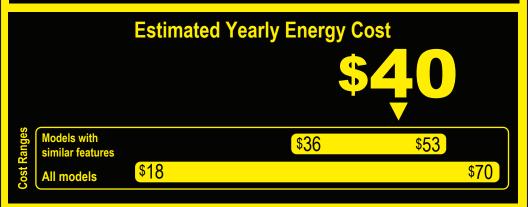

## Compare ONLY to other labels with yellow numbers. Labels with yellow numbers are based on the same test procedures.

- Your cost will depend on your utility rates and use.
- Both cost ranges based on models of similar size capacity.
- Models with similar features have automatic defrost, top-mounted freezer and no through the door ice.
- Estimated energy cost based on a national average electricity cost of 12.4 cents per kWh.